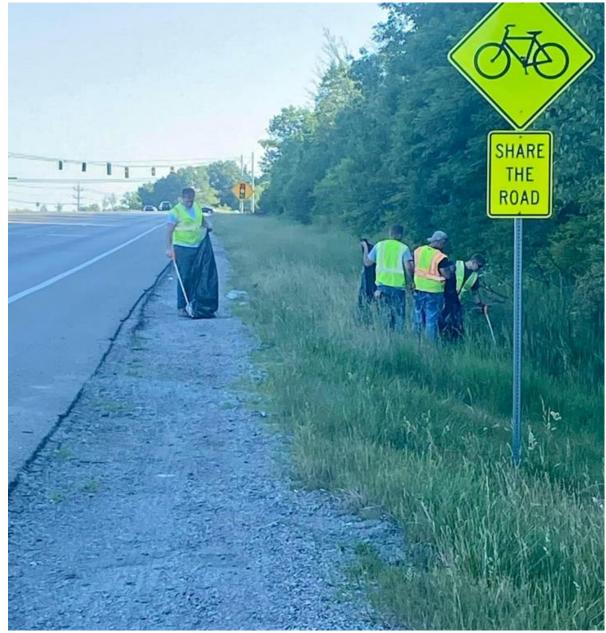

## Services The Work Program Provides to Boone County Cont.

- Participating in the Adopt a Highway Program.
- Providing maintenance to several county buildings.
- Planting, raising, and harvesting a garden to help offset food costs to both the workcamp and main jail.
- Mowing and maintaining several Boone County Properties.
- Servicing and maintaining equipment such as mowers, weed eaters, trimmers, chainsaws, etc...
- Delivering food and commodities to the senior centers in the community.
- Maintaining the Workcamp building and grounds.
- Maintaining the Boone County Jail grounds.