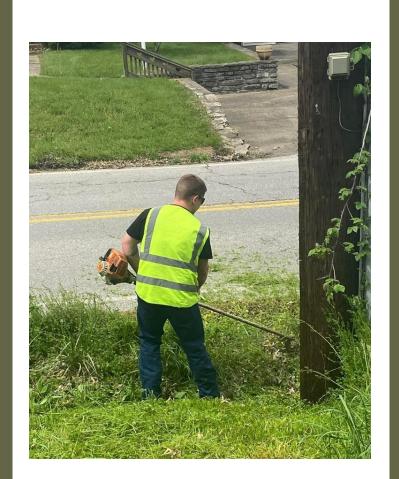

## Services The Work Program Provides to Boone County Cont.

- Participating in the Adopt a Highway Program.
- Providing maintenance to several county buildings.
- Planting, raising, and harvesting a garden to help offset food costs to both the workcamp and main jail.
- Mowing and maintaining several Boone County Properties.
- Servicing and maintaining equipment such as mowers, weed eaters, trimmers, chainsaws, etc...
- Delivering food and commodities to the senior centers in the community.
- Maintaining the Workcamp building and grounds.
- Maintaining the Boone County Jail grounds.