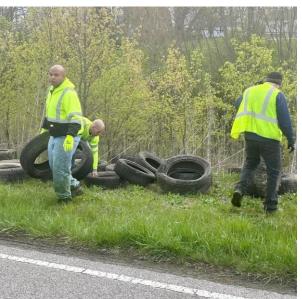

## Services The Work Program Provides to Boone County

- Labor to the Sanitation District.
- Labor to the Boone County Public Works Department.
- Labor to the Boone County Recycling Program.
- Community service to the county by keeping the roadways and other areas of the county clean by the removal of trash, dead animals, and illegal dump sites.
- Assisting the Boone County Clerk in delivery and breakdowns of all voting equipment during elections.
- Assisting in preparing the fairgrounds for the Boone County Fair.

## Services The Work Program Provides to Boone County Cont.

- Participating in the Adopt a Highway Program.
- Providing maintenance to several county buildings.
- Planting, raising, and harvesting a garden to help offset food costs to both the workcamp and main jail.
- Mowing and maintaining several Boone County Properties.
- Servicing and maintaining equipment such as mowers, weed eaters, trimmers, chainsaws, etc...
- Delivering food and commodities to the senior centers in the community.
- Maintaining the Workcamp building and grounds.
- Maintaining the Boone County Jail grounds.