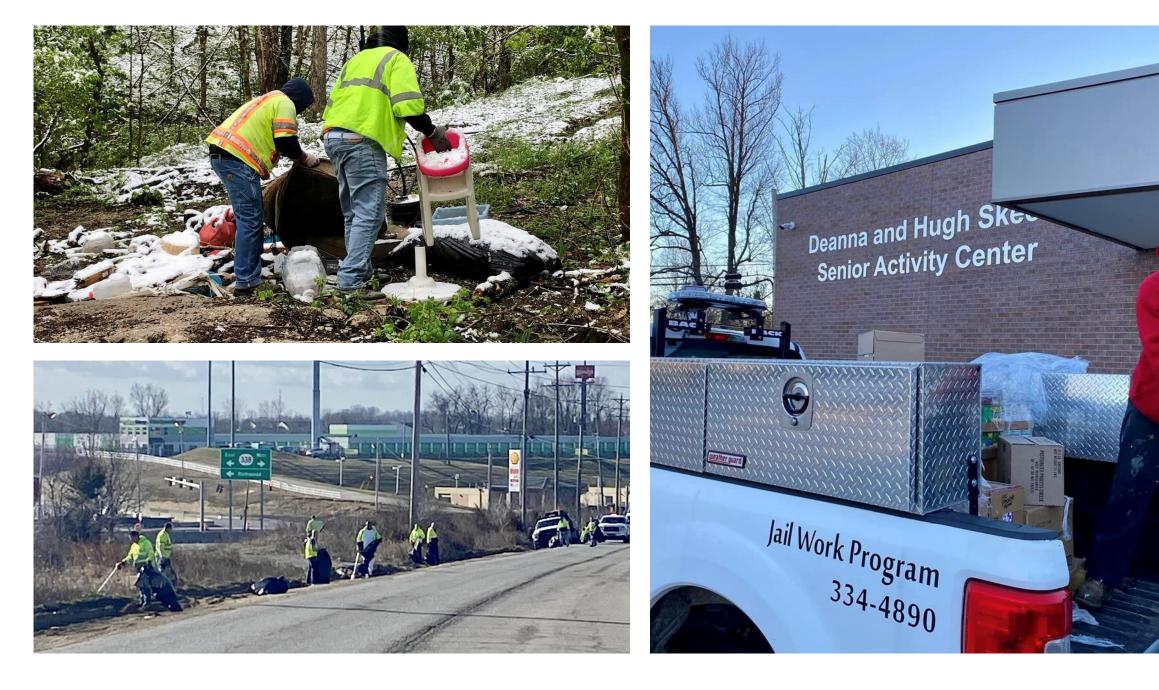

## Services The Work Program Provides to Boone County

- Labor to the Sanitation District.
- Labor to the Boone County Public Works Department.
- Labor to the Boone County Recycling Program.
- Community service to the county by keeping the roadways and other areas of the county clean by the removal of trash, dead animals, and illegal dump sites.
- Assisting the Boone County Clerk in delivery and breakdowns of all voting equipment during elections.
- Assisting in preparing the fairgrounds for the Boone County Fair.

## Services The Work Program Provides to Boone County Cont.

- Participating in the Adopt a Highway Program.
- Providing maintenance to several county buildings.
- Planting, raising, and harvesting a garden to help offset food costs to both the workcamp and main jail.
- Mowing and maintaining several Boone County Properties.
- Servicing and maintaining equipment such as mowers, weed eaters, trimmers, chainsaws, etc...
- Delivering food and commodities to the senior centers in the community.
- Maintaining the Workcamp building and grounds.
- Maintaining the Boone County Jail grounds.